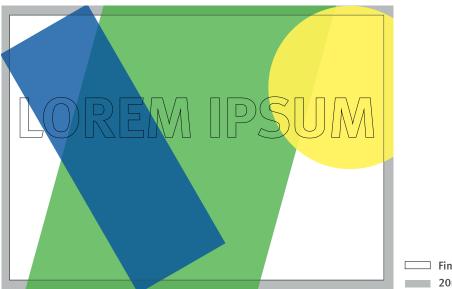

# PRINT FRAME Print data creation

Basic requirements for creating print and production data can be found on our website at www.setcon.de/downloads/.

The textiles are sewn all around with a silicone lip, which makes it possible to invisibly connect the print to the PRINT FRAME. For this type of packaging we need a bleed addition of 20 mm all around. This is independent of the frame format.

#### Examble:

Frame format: W 3000 / H 2000 mm

Created textile print format: W 3040 / H 2040 mm

Final visible end format: W 3000 / H 2000 mm

- PDF (PDF/X-4:2008), single pages
- Create data in final format (1:1).
- Resolution: 150 dpi
- special colours: Euroscale CMYK color space
- color profil: ISO coated V2