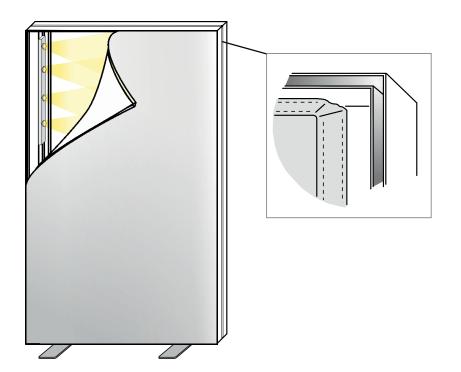

# PRINT FRAME Print data creation

Basic requirements for creating print and production data can be found on our website at www.setcon.de/downloads/.

The textiles are sewn all around with a silicone lip, which makes it possible to invisibly connect the print to the PRINT FRAME. For this type of packaging we need a bleed addition of 20 mm all around. This is independent of the frame format.

#### Examble:

Frame format: W 3000 / H 2000 mm

Created textile print format: W 3040 / H 2040 mm

Final visible end format: W 3000 / H 2000 mm

- PDF (PDF/X-4:2008), single pages
- Create data in final format (1:1).
- Resolution: 150 dpi
- special colours: Euroscale CMYK color space
- color profil: ISO coated V2